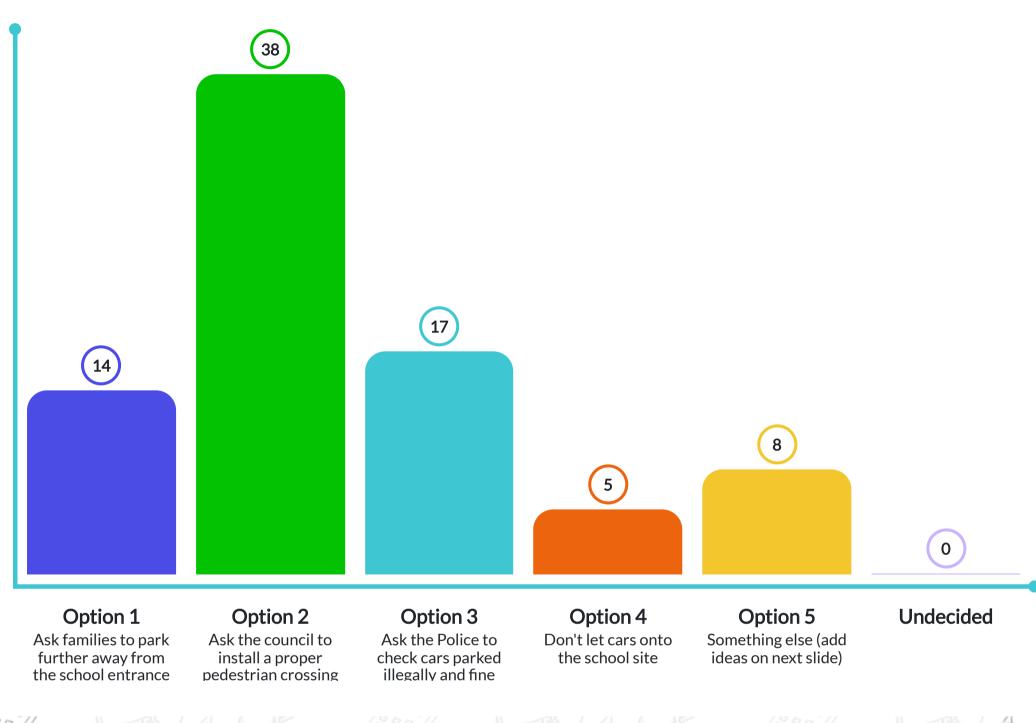

### Class meeting results

Date: 13th January 2024

In the winter people walk to school less and come by car more. What is the most important improvement you think we should make for road safety at our school?

| Class                  | Number of groups | Tot | al vote | s for ea | ach opt | Undecided | Ideas |   |
|------------------------|------------------|-----|---------|----------|---------|-----------|-------|---|
|                        |                  | 1   | 2       | 3        | 4       | 5         |       |   |
| Dosbarth Ffrisia       | 4                | 2   | 1       | 1        | 0       | 0         | 0     | 0 |
| Dosbarth Lafant        | 5                | 3   | 1       | 1        | 0       | 0         | 0     | 0 |
| Dosbarth Eirlys        | 12               | 7   | 1       | 0        | 3       | 1         | 0     | 0 |
| Dosbarth Rhosyn        | 6                | 0   | 5       | 0        | 0       | 1         | 0     | 0 |
| Dosbarth Ceian         | 5                | 2   | 2       | 1        | 0       | 0         | 0     | 0 |
| Dosbarth Eithin        | 4                | 0   | 1       | 2        | 0       | 1         | 0     | 0 |
| Dosbarth Fioled        | 5                | 0   | 3       | 1        | 1       | 0         | 0     | 3 |
| Dosbarth Saffrwn       | 5                | 0   | 4       | 0        | 0       | 1         | 0     | 0 |
| Dosbarth Blodyn Haul   | 6                | 0   | 2       | 1        | 0       | 3         | 0     | 0 |
| Dosbarth Blodyn Menyn  | 6                | 0   | 5       | 0        | 1       | 0         | 0     | 0 |
| Dosbarth Briallen      | 5                | 0   | 3       | 2        | 0       | 0         | 0     | 0 |
| Dosbarth Cennin Pedr   | 5                | 0   | 2       | 2        | 0       | 1         | 0     | 1 |
| Dosbarth Llygad y Dydd | 9                | 0   | 8       | 1        | 0       | 0         | 0     | 0 |
| Dosbarth Gwyddfid      | 5                | 0   | 0       | 5        | 0       | 0         | 0     | 0 |